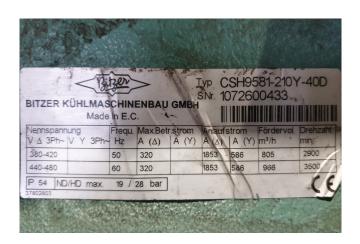

### **Specifications**

| Bitzer            |
|-------------------|
| CSH 9581-210Y-40D |
| Freon             |
| 646,9             |
| 436,5             |
| 353,4             |
| 282,9             |
| /                 |
| /                 |
| /                 |
| 805,0             |
| Y.o.b. 2007       |
| 1340              |
| 1860x660x860 mm   |
| (LxWxH)           |
| 5                 |
|                   |

#### **Used Bitzer CSH 9581-210Y-40D**

Used Bitzer CSH 9581-210Y-40D compact screw compressor on Freon with a sight glass. The compressor has a displacement of 805,0 m³/h. Capacity based on the use of R134a. \*Why choose for HOSBV? Were not only the largest used refrigeration specialist in Europe, but also, we deliver all equipment including an extensive test, warranty and industrial cleaning. \*Optional we can also perform a new paint job and arrange the logistics.