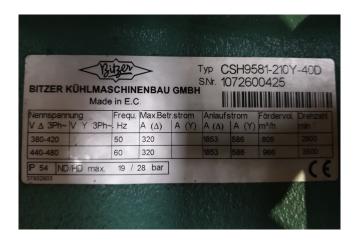

## Bitzer CSH 9581-210Y-40D

### **Specifications**

| Bitzer            |
|-------------------|
| CSH 9581-210Y-40D |
| Freon             |
| 646,9             |
| 436,5             |
| 353,4             |
| 282,9             |
| /                 |
| /                 |
| /                 |
| 805,0             |
| Y.o.b. 2007       |
| 1340              |
| 1860x660x860 mm   |
| (LxWxH)           |
| 5                 |
|                   |

#### **Used Bitzer CSH 9581-210Y-40D**

Used Bitzer CSH 9581-210Y-40D compact screw compressor on Freon with a sight glass. The compressor has a displacement of 805,0 m³/h. Capacity based on the use of R134a. \*Why choose for HOSBV? Were not only the largest used refrigeration specialist in Europe, but also, we deliver all equipment including an extensive test, warranty and industrial cleaning. \*Optional we can also perform a new paint job and arrange the logistics.