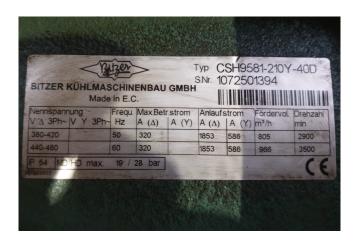

## Bitzer CSH 9581-210Y-40D

### **Specifications**

| Bitzer            |
|-------------------|
| CSH 9581-210Y-40D |
| Freon             |
| 646,9             |
| 436,5             |
| 353,4             |
| 282,9             |
| /                 |
| /                 |
| /                 |
| 805,0             |
| Y.o.b. 2007       |
| 1340              |
| 1860x660x860 mm   |
| (LxWxH)           |
| 5                 |
|                   |

#### **Used Bitzer CSH 9581-210Y-40D**

Used Bitzer CSH 9581-210Y-40D compact screw compressor on Freon with a sight glass. The compressor has a displacement of 805,0 m³/h. Capacity based on the use of R134a. \*Why choose for HOSBV? Were not only the largest used refrigeration specialist in Europe, but also, we deliver all equipment including an extensive test, warranty and industrial cleaning. \*Optional we can also perform a new paint job and arrange the logistics.