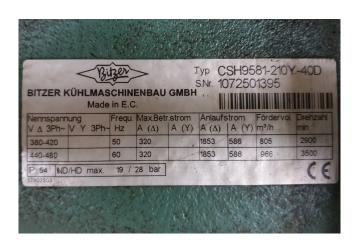

## Bitzer CSH 9581-210Y-40D

### **Specifications**

| Bitzer            |
|-------------------|
| CSH 9581-210Y-40D |
| Freon             |
| 646,9             |
| 436,5             |
| 353,4             |
| 282,9             |
| /                 |
| /                 |
| /                 |
| 805,0             |
| Y.o.b. 2007       |
| 1340              |
| 1860x660x860 mm   |
| (LxWxH)           |
| 5                 |
|                   |

#### **Used Bitzer CSH 9581-210Y-40D**

Used Bitzer CSH 9581-210Y-40D compact screw compressor on Freon with a sight glass. The compressor has a displacement of 805,0 m³/h. Capacity based on the use of R134a. \*Why choose for HOSBV? Were not only the largest used refrigeration specialist in Europe, but also, we deliver all equipment including an extensive test, warranty and industrial cleaning. \*Optional we can also perform a new paint job and arrange the logistics.