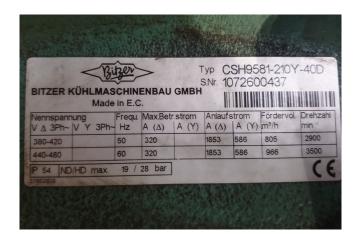

## Bitzer CSH 9581-210Y-40D

### **Specifications**

| Bitzer            |
|-------------------|
| CSH 9581-210Y-40D |
| Freon             |
| 646,9             |
| 436,5             |
| 353,4             |
| 282,9             |
| /                 |
| /                 |
| /                 |
| 805,0             |
| Y.o.b. 2007       |
| 1340              |
| 1860x660x860 mm   |
| (LxWxH)           |
| 5                 |
|                   |

#### **Used Bitzer CSH 9581-210Y-40D**

Used Bitzer CSH 9581-210Y-40D compact screw compressor on Freon with a sight glass. The compressor has a displacement of 805,0 m³/h. Capacity based on the use of R134a. \*Why choose for HOSBV? Were not only the largest used refrigeration specialist in Europe, but also, we deliver all equipment including an extensive test, warranty and industrial cleaning. \*Optional we can also perform a new paint job and arrange the logistics.