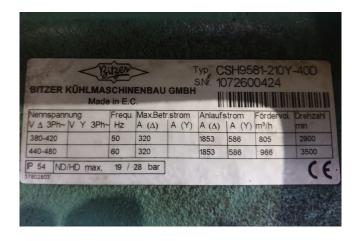

## Bitzer CSH 9581-210Y-40D

### **Specifications**

| Bitzer            |
|-------------------|
| CSH 9581-210Y-40D |
| Freon             |
| 646,9             |
| 436,5             |
| 353,4             |
| 282,9             |
| /                 |
| /                 |
| /                 |
| 805,0             |
| Y.o.b. 2007       |
| 1340              |
| 1860x660x860 mm   |
| (LxWxH)           |
| 5                 |
|                   |

#### **Used Bitzer CSH 9581-210Y-40D**

Used Bitzer CSH 9581-210Y-40D compact screw compressor on Freon with a sight glass. The compressor has a displacement of 805,0 m³/h. Capacity based on the use of R134a. \*Why choose for HOSBV? Were not only the largest used refrigeration specialist in Europe, but also, we deliver all equipment including an extensive test, warranty and industrial cleaning. \*Optional we can also perform a new paint job and arrange the logistics.