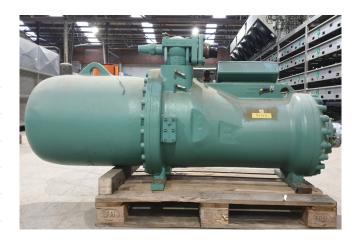

#### **Used Bitzer CSH 9581-210Y-40D**

Used Bitzer CSH 9581-210Y-40D compact screw compressor on Freon with a sight glass. The compressor has a displacement of 805,0 m³/h. Capacity based on the use of R134a. \*Why choose for HOSBV? Were not only the largest used refrigeration specialist in Europe, but also, we deliver all equipment including an extensive test, warranty and industrial cleaning. \*Optional we can also perform a new paint job and arrange the logistics.